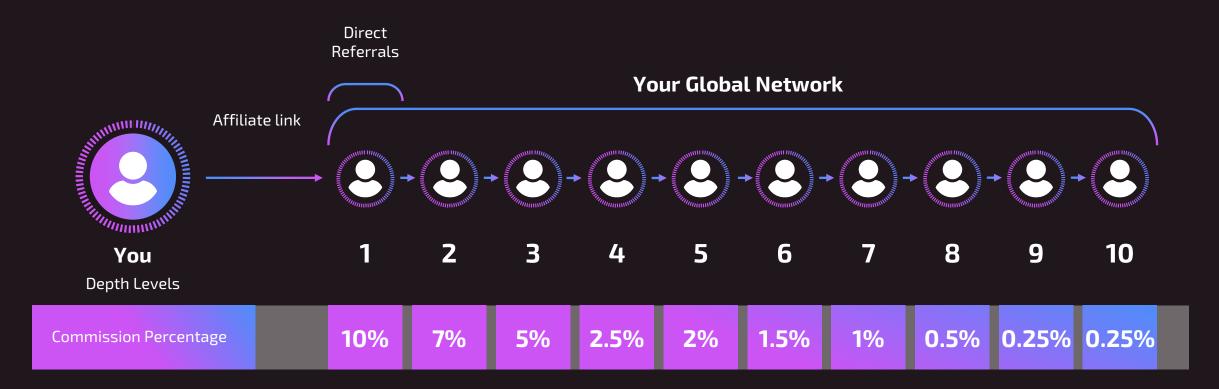

### **Residual Bonus**

Residual bonus allows you to earn **30%** of earnings at 10 levels of depth.

Deposit Bonus

# **Unlocking Residual Bonuses**

30%

The Residual Bonus Allows You To Receive 30% of the Earnings Generated, Over 10 Depths levels