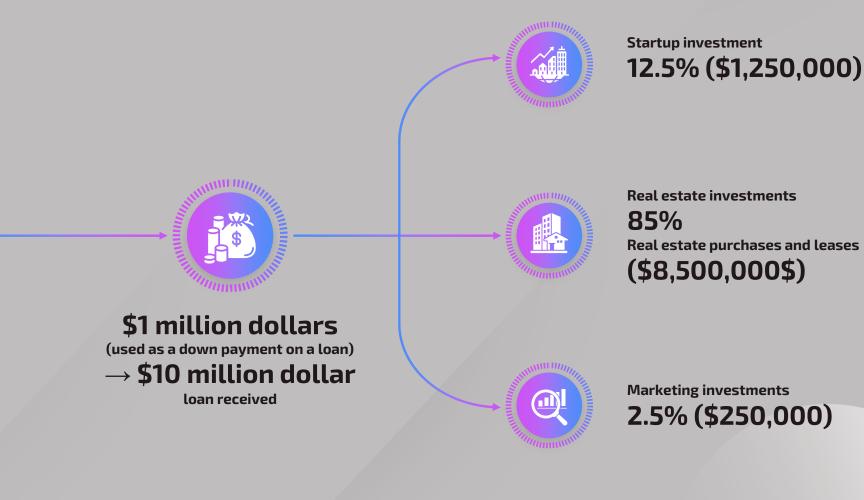

#### Contribution

Every Tuesday, the total amount invested is used as a loan contribution.

#### Loan

We arrange the loan with our partner banks.

#### (10%-13%)

On average, our partner banks require a loan contribution of 10-13%.

#### **Buy/Rent**

We use the loan proceeds to buy real estate and rent it out.

#### **Profits**

Profits from renting and buying/reselling real estate are redistributed and you receive daily payments.

**Distribution of Funds** 