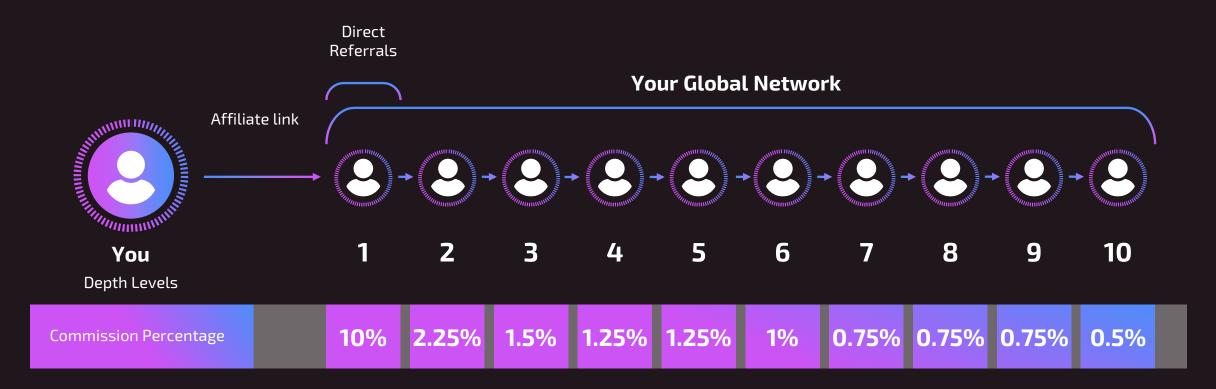

### **Deposit Bonus**

20%

30%

Deposit bonus allows you to receive **20%** of deposits at 10 levels of depth.

# **Unlocking Deposit Bonuses**

Deposit Bonus - Paid Daily