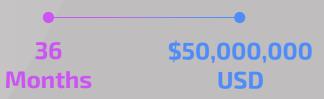

**11.50%** of the total amount with low fees.

HSBC has concluded a first loan agreement which we have shared, according to which the bank is providing the borrower with a loan of the original principal amount of **\$2,415,970.00.** 