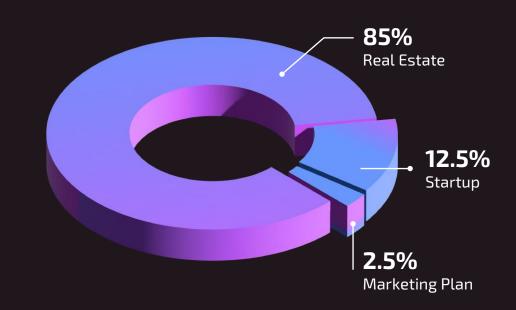

# **Use of Diversification**

Second source of income and a safety net

Federation chooses a diversification strategy by investing in different sectors of activity and in start-ups.

Investing in start-ups is riskier, but it is one of the most profitable sectors in the world and helps Federation achieve **long-term strong growth**.

Venture capital investments provide Federation with an average return between

on its investments.

# Federation independently searches for and analyzes the most promising projects.

We study each project from top to bottom, conducting due diligence by organizing phone conversations with their teams, interviewing them, consulting and performing market research.